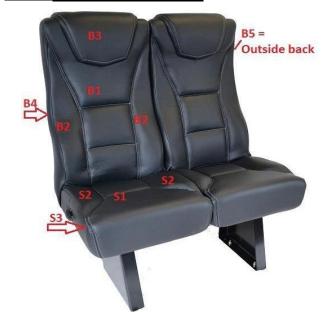

Special order material (write in)

| Two Ton | e (fill in sections below) |
|---------|----------------------------|
| S1      |                            |
| S2      |                            |
| S3      |                            |
| S4      |                            |
|         |                            |

| Qty | Seat Belts            |  |
|-----|-----------------------|--|
|     | 60" Lap belts         |  |
|     | Under Seat Retractors |  |

\*\* Set up fee required. Amount determined by size.

| B1 |  |
|----|--|
| B2 |  |
| B3 |  |
| B4 |  |
| B5 |  |